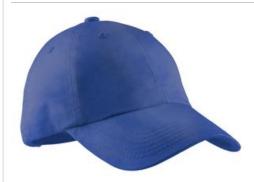

# Port Authority<sup>®</sup> Ladies Garment-Washed Cap. LPWU

Our popular pigment-dyed, garment-washed\* cap has a lived-in look and is slightly brushed for softness and comfort. This ladies version features a smaller circumference and a shorter bill for a more feminine look.

- Fabric: 100% garment-washed cotton twill
- Structure: Unstructured
- Profile: Modified low profile for feminine fit
- Closure: Self-fabric slide closure with buckle and grommet

front